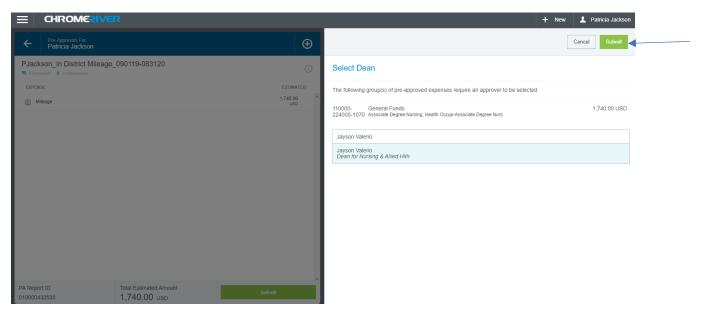

Answer the question "Is Dean approval required for this trip?" Yes or No.

**\*\*\***Note: If your division does not report to a dean <u>always</u> select no. If you do select a dean you must select the correct one because the system will take any dean on the drop-down menu regardless of whether they belong to your department or not.