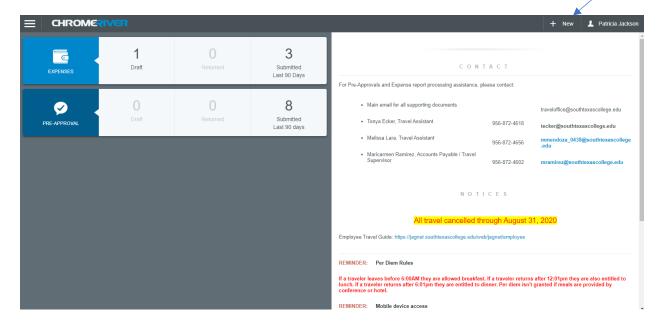

Click the +New button then click New Pre-Approval Report from the drop-down list.

| CHROME       | RIVER                                 |               |                                |                                                                                                                                                                               |                                              | + New L Patricia Jackson                                                                                                                        |
|--------------|---------------------------------------|---------------|--------------------------------|-------------------------------------------------------------------------------------------------------------------------------------------------------------------------------|----------------------------------------------|-------------------------------------------------------------------------------------------------------------------------------------------------|
| APPROVALS .  | Approvals Needed<br>1 Expense Reports | 0 Pre-Approv  | rals                           | ×.                                                                                                                                                                            |                                              | e Report                                                                                                                                        |
| EXPENSES .   | 0<br>Draft                            | 0<br>Returned | 3<br>Submitted<br>Last 90 Days | C O N                                                                                                                                                                         |                                              |                                                                                                                                                 |
| PRE-APPROVAL | 0<br>Dratt                            | 0<br>Returned | 5<br>Submitted<br>Last 90 days | Main email for all supporting documents     Tonya Ecker, Travel Assistant     Melissa Lara, Travel Assistant     Maricarmen Ramirez, Accounts Payable / Travel     Supervisor | 956-872-4618<br>956-872-4656<br>956-872-4602 | traveloffice@southtexascollege.edu<br>tecker@southtexascollege.edu<br>mmendoza_0438@southtexascollege<br>.edu<br>mramirez@southtexascollege.edu |
|              |                                       |               |                                | N O T<br>All travel cancelled th<br>Employee Travel Suide: https://jagnet.southtexascollege.edu/we                                                                            |                                              | ¥1, 2020                                                                                                                                        |
|              |                                       |               |                                | REMINDER: Per Diem Rules                                                                                                                                                      | winguovenihio/gg                             |                                                                                                                                                 |