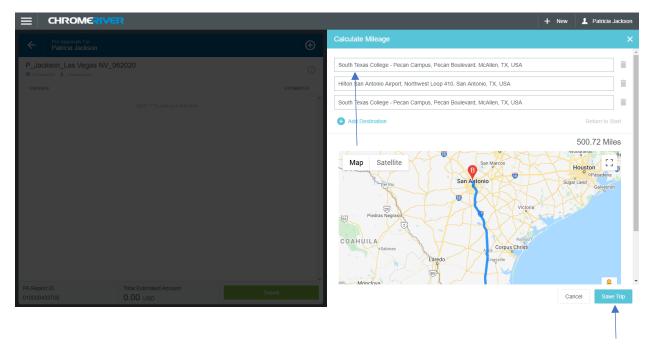

|           |                         |                          |
|                                                           |           |                         | I                        |
| PA Report ID Total Estimated Amount 010000433706 0.00 USD | Submit    |                         |                          |

The system will take you to the the google maps option to enter the departure address and the arrival address



A Round trip calculation is required: In this example I am going to use leaving the Pecan Campus and arriving at my hotel.

Then I am going to click add a destination or return to start to create a roundtrip estimate to return to Pecan Campus. If the return is to a different location then click a destination and click "save trip".



The system will take me back to the expenses screen where the calculations have been made for me and the description has been pre-filled with the trip details.

|                                                              |           | _                       | 🕂 New 💄 Patricia Jackson                                                                                                                                                                                                             |
|--------------------------------------------------------------|-----------|-------------------------|---------------------------------------------------------------------------------------------------------------------------------------------------------------------------------------------------------