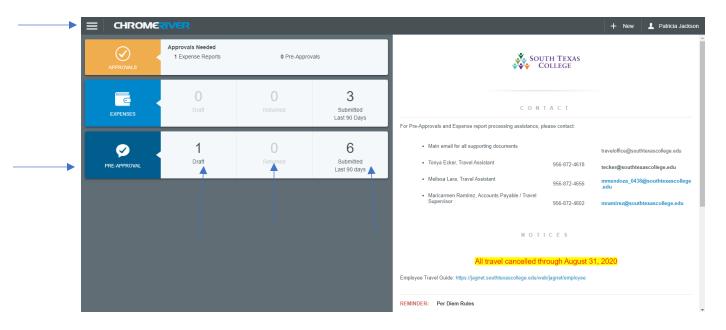

Click the +New button then click New Pre-Approval Report from the drop-down list.

| CHROME       | RIVER                                 |               |                                |                                                                                                                                                                               |                                              | + New L Patricia Jackson                                                                                                                        |
|--------------|---------------------------------------|---------------|--------------------------------|-------------------------------------------------------------------------------------------------------------------------------------------------------------------------------|----------------------------------------------|-------------------------------------------------------------------------------------------------------------------------------------------------|
| APPROVALS .  | Approvals Needed<br>1 Expense Reports | 0 Pre-Approv  | rals                           | ×.                                                                                                                                                                            |                                              | e Report                                                                                                                                        |
| EXPENSES .   | 0<br>Draft                            | 0<br>Returned | 3<br>Submitted<br>Last 90 Days | C O N                                                                                                                                                                         |                                              |                                                                                                                                                 |
| PRE-APPROVAL | 0<br>Dratt                            | 0<br>Returned | 5<br>Submitted<br>Last 90 days | Main email for all supporting documents     Tonya Ecker, Travel Assistant     Melissa Lara, Travel Assistant     Maricarmen Ramirez, Accounts Payable / Travel     Supervisor | 956-872-4618<br>956-872-4656<br>956-872-4602 | traveloffice@southtexascollege.edu<br>tecker@southtexascollege.edu<br>mmendoza_0438@southtexascollege<br>.edu<br>mramirez@southtexascollege.edu |
|              |                                       |               |                                | N O T<br>All travel cancelled th<br>Employee Travel Suide: https://jagnet.southtexascollege.edu/we                                                                            |                                              | ¥1, 2020                                                                                                                                        |
|              |                                       |               |                                | REMINDER: Per Diem Rules                                                                                                                                                      | winguovenihio/gg                             |                                                                                                                                                 |