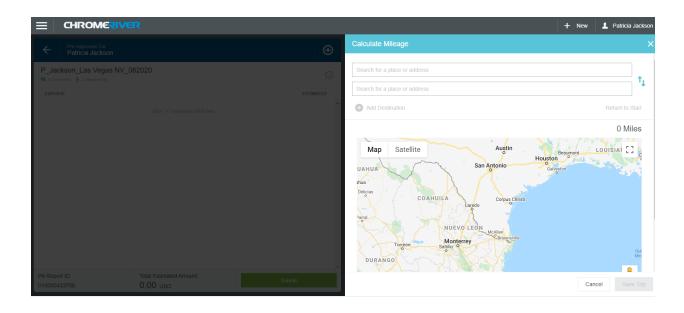

Rate                    | 0.58                     |
|                                                           |           | Miles                   | 0.00 🛱 Calculate Mileage |
|                                                           |           | Deduction               | None                     |
|                                                           |           |                         |                          |
|                                                           |           |                         | I                        |
| PA Report ID Total Estimated Amount 010000433706 0.00 USD | Submit    |                         |                          |

The system will take you to the the google maps option to enter the departure address and the arrival address



A Round trip calculation is required: In this example I am going to use leaving the Pecan Campus and arriving at my hotel.

Then I am going to click add a destination or return to start to create a roundtrip estimate to return to Pecan Campus. If the return is to a different location then click a destination and click "save trip".



The system will take me back to the expenses screen where the calculations have been made for me and the description has been pre-filled with the trip details.

|                                                              |           | _                       | 🕂 New 💄 Patricia Jackson