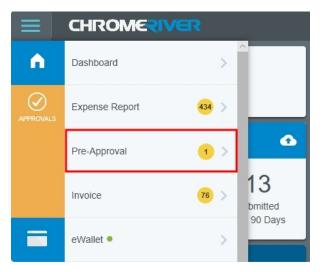

#### **APPROVERS:**

| Approving a Pre-Approval                  | Pgs.58-60 |
|-------------------------------------------|-----------|
| Approving a Pre-Approval (Outlook issues) | Pgs.61-62 |